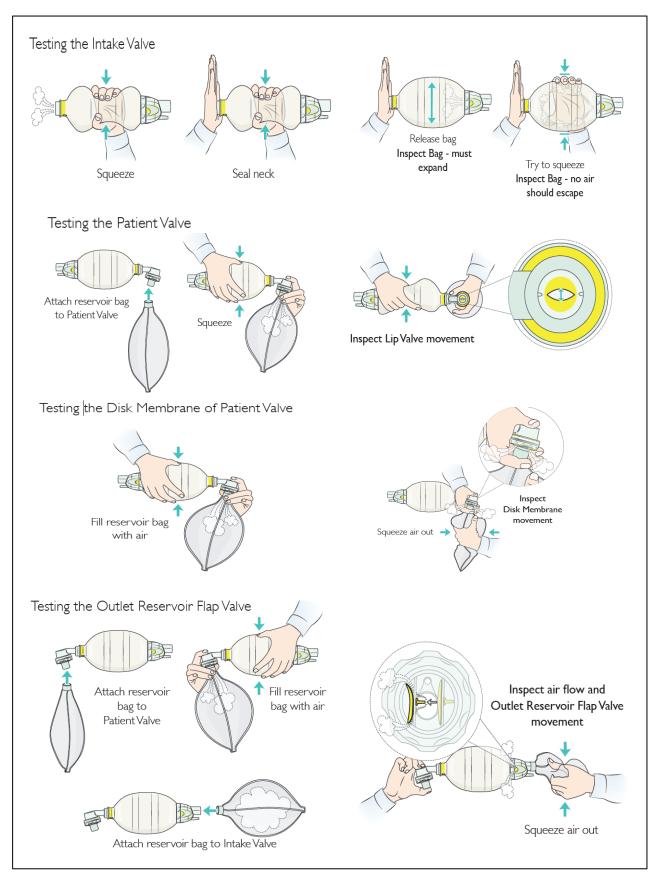

#### Non-disposable Silicone BVM Resuscitator (Laerdal)

- Silicone resuscitators are composed of several detachable parts which require reprocessing via CSSD between patients.
- To ensure proper operation, test valve function after reprocessing. **Correct assembly is essential** prior to use. See Function Test in <u>Appendix 3</u>.