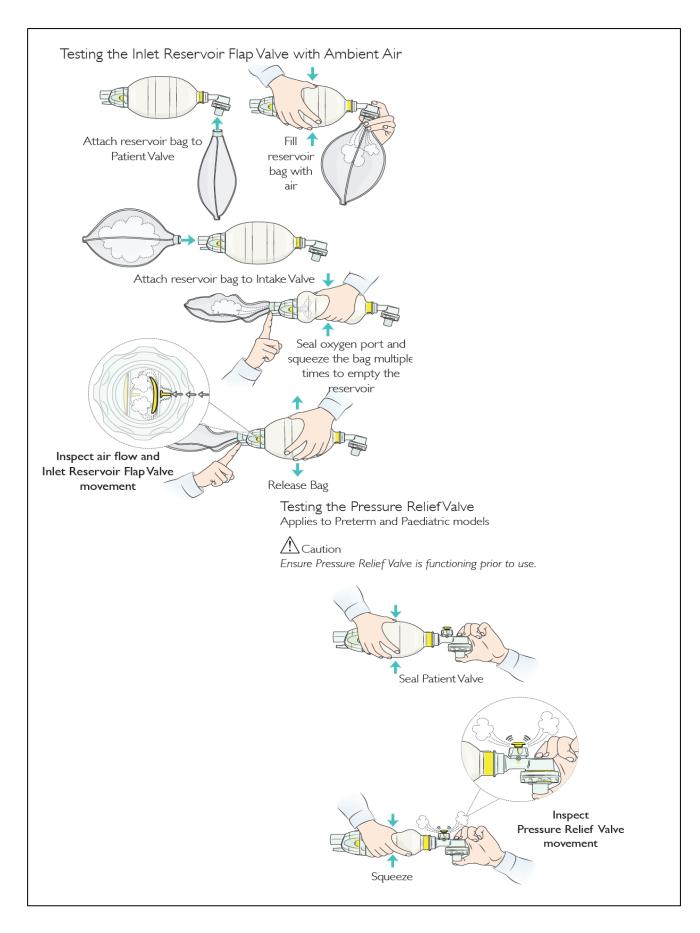

#### Non-disposable Silicone BVM Resuscitator (Laerdal)

- Silicone resuscitators are composed of several detachable parts which require reprocessing via CSSD between patients.
- To ensure proper operation, test valve function after reprocessing. **Correct assembly is essential** prior to use. See Function Test in <u>Appendix 3</u>.